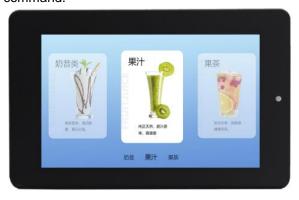

## Application Field

The display function of the SDM-L268035CN-A0-S is ideal for application in electronic products with small size TFT-LCD module, such as small appliances, smart appliances, industrial control panels, electronic instruments, medical equipment, and small inspection equipment.