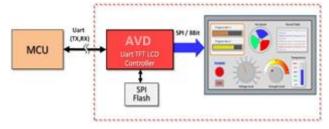

## **Small Type UART TFT Panel**

**SDM-L268035CN-A0-S** is small type UART serial module with **3.5"capacitive touch panel**, integrated high performance UART TFT serial controller. The main function is to provide UART serial communication, so that the host MCU can easily transfer the content to be displayed to the TFT driver through simple command.

- Build-in UART communication, Baud rate up to 115,200bps
- Build-in RISC/ Cortex M4, 32bit MCU
- 64K/512KB Flash、8K/256KB SRAM
- Support External SPI Flash for Storing Images, Animations, Font, etc..
- Support diversified Picture Display, GIF
   Animation Display, Loop Picture Display,
   Startup Image Display, Progress Bar Display,
   Text String Display, Geometric Graphic Display
   Command, etc.
- Defaulted 320\*240 pixel resolution, support customized under 480\*320pixel(included)
- Assortative UI-Editor software
- Defaulted 5V DC, support customized power input
- Defaulted 64Mb Flash storage, support customized storage
- Defaulted TTL interface, support customized RS232/485 interface
- Defaulted Capacitive Touch Panel, support customized Resistive Touch Panel