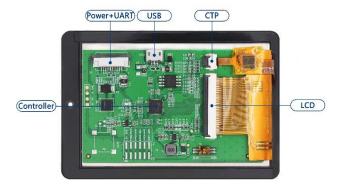

## **Small Type UART TFT Panel**

**SDM-L268035CN-A0-S** is small type UART serial module with **3.5"capacitive touch panel**, integrated high performance UART TFT serial controller. The main function is to provide UART serial communication, so that the host MCU can easily transfer the content to be displayed to the TFT driver through simple command.

- Build-in UART communication, Baud rate up to 115,200bps
- Build-in RISC/ Cortex M4, 32bit MCU
- 64K/512KB Flash、8K/256KB SRAM
- Support External SPI Flash for Storing Images, Animations, Font, etc..
- Support diversified Picture Display, GIF
   Animation Display, Loop Picture Display,
   Startup Image Display, Progress Bar Display,
   Text String Display, Geometric Graphic Display
   Command, etc.
- Defaulted 320\*240 pixel resolution, support customized under 480\*320pixel(included)
- Assortative UI-Editor software
- Defaulted 5V DC, support customized power input
- Defaulted 64Mb Flash storage, support customized storage
- Defaulted TTL interface, support customized RS232/485 interface
- Defaulted Capacitive Touch Panel, support customized Resistive Touch Panel