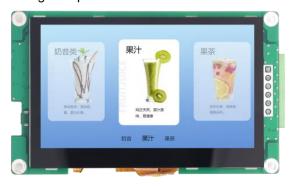

## **UART TFT Panel**

**SDM-L768043CN-A0-S** is high performance UART serial module with **4.3" Capacitive touch panel**, integrated high performance UART TFT serial controller. The main function is to provide UART serial communication, so that the host MCU can easily transfer the content to be displayed to the TFT driver through simple command.