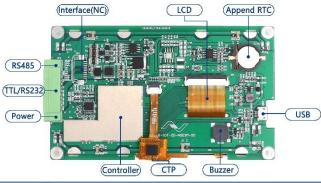

- Build-in 32Bit MCU、64KB Flash、8KB SRAM
- Embedded 128Mb Display RAM
- Provide Geometric Graphic feature: Line, Rectangle, Triangle, Polygon, Poly-Line, Circle, Ellipse, Arc, Rounded-Rectangle, Circle-Rectangle and etc.....
- Provide 2D display function: Horizontal/Vertical Flip, Mirror and Rotation, multiple display buffer, wake-up display, PIP, Virtual display, initial display, color bar, etc....
- Provide four User-defined 32\*32 Pixels Graphic Cursor, Character and size
- Defaulted 480\*272 pixel resolution, support customized under 1280\*1024pixel(included)
- Assortative UI-Editor software
- Defaulted 5V DC, support customized power input
- Defaulted 64M Flash storage, support customized storage
- Defaulted TTL/RS232 interface, support customized RS485 interface
- Defaulted RTC function, support optional
- Defaulted buzzer function, support optional
- Defaulted Capacitive Touch Panel, support customized Resistive Touch Panel
- Support UART, support USB2.0 upgrade