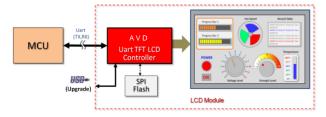

...
- Provide 2D display function: Horizontal/Vertical Flip, Mirror and Rotation, multiple display buffer, wake-up display, PIP, Virtual display, initial display, color bar, etc....
- Provide four User-defined 32\*32 Pixels Graphic Cursor, Character and size
- Defaulted 480\*272 pixel resolution, support customized under 1280\*1024pixel(included)
- Assortative UI-Editor software
- Defaulted 5V DC, support customized power input
- Defaulted 64M Flash storage, support customized storage
- Defaulted TTL/RS232 interface, support customized RS485 interface
- Defaulted RTC function, support optional
- Defaulted buzzer function, support optional
- Defaulted Capacitive Touch Panel, support customized Resistive Touch Panel
- Support UART, support USB2.0 upgrade



## **Application Block Diagram**





## **Application Field**

The powerful performance of SDM-L768043CN-A0-S is suitable for embedded systems with TFT-LCD display, such as home appliances, industrial control, electronic instruments, medical equipment, human-machine interface, industrial equipment, testing equipment, etc.











A: 深圳市龙岗区横岗荷坳金源工业区金源路39号

H: www.av-display.com

T: +86-755-8886 0696