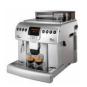

## **Application Field**

The powerful performance of SDM-L768043CN-A0-S is suitable for embedded systems with TFT-LCD display, such as home appliances, industrial control, electronic instruments, medical equipment, human-machine interface, industrial equipment, testing equipment, etc.