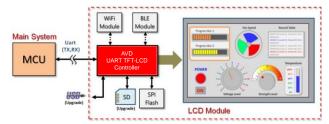

B SRAM
- Embedded 128Mb Display RAM
- Provide Geometric Graphic feature and 2D graphical display accelerators
- Assortative UI-Editor software
- Defaulted 800\*480 pixel resolution, support customized under 1280\*1024pixel(included) and 16/18/24bits RGB interface display
- Defaulted 12V DC, support customized power input
- Defaulted 1Gb Flash storage, support customized storage
- Defaulted TTL/RS232 interface, support customized RS485 interface
- Defaulted RTC function, support optional
- Defaulted buzzer function, support optional
- Defaulted DAC audio output, support optional
- Defaulted Capacitive Touch Panel, support customized Resistive Touch Panel
- Support UART, USB2.0/SD card, support USB2.0 upgrade program and SPI data
- Support WIFI/BT module



## **Application Block Diagram**





## **Application Field**

The powerful performance of SDM-L768043CN-A0-S is suitable for embedded systems with TFT-LCD display, such as home appliances, industrial control, electronic instruments, medical equipment, human-machine interface, industrial equipment, EV-charger pile, testing equipment, etc.











A: 深圳市龙岗区横岗荷坳金源工业区金源路39号