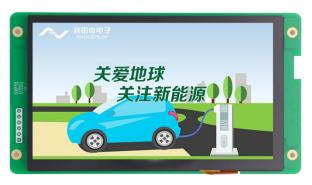

## **High Performance UART TFT Panel**

**SDM-L769070CN-A0-S** is high performance UART serial module with **7" Capacitive touch panel**, which integrates Cortex-M4 MCU and 2D TFT graphical display accelerators. The main function is to provide UART serial communication, so that the host MCU can easily transfer the content to be displayed to the TFT driver through simple command.