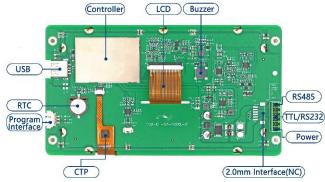

- Build-in M4 MCU, 512KB Flash,512KB SRAM
- Embedded 128Mb Display RAM
- Provide Geometric Graphic feature and 2D graphical display accelerators
- Assortative UI-Editor software
- Defaulted 800\*480 pixel resolution, support customized under 1280\*1024pixel(included) and 16/18/24bits RGB interface display
- Defaulted 12V DC, support customized power input
- Defaulted 1Gb Flash storage, support customized storage
- Defaulted TTL/RS232 interface, support customized RS485 interface
- Defaulted RTC function, support optional
- Defaulted buzzer function, support optional
- Defaulted DAC audio output, support optional
- Defaulted Capacitive Touch Panel, support customized Resistive Touch Panel
- Support UART, USB2.0/SD card, support USB2.0 upgrade program and SPI data
- Support WIFI/BT module