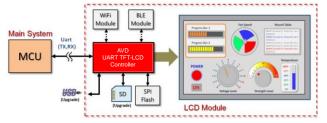

2KB SRAM
- Embedded 128Mb Display RAM
- Provide Geometric Graphic feature and 2D graphical display accelerators
- Provide SCI\*3 and SPI\*2 interface
- Assortative UI-Editor software
- Defaulted 480\*272 pixel resolution, support customized under 1280\*1024pixel(included)
- Defaulted 5V DC, support customized power input
- Defaulted 1Gb Flash storage, support customized storage
- Defaulted TTL/RS232 interface, support customized RS485 interface
- Defaulted RTC function, support optional
- Defaulted buzzer function, support optional
- Defaulted DAC audio output, support optional
- Defaulted Capacitive Touch Panel, support customized Resistive Touch Panel
- Support UART, USB2.0/SD card, support USB2.0 upgrade program and SPI data
- Support WIFI/BT module



## **Application Block Diagram**





## **Application Field**

The powerful performance of **SDM-L768043CN-A0-S** is suitable for embedded systems with TFT-LCD display, such as home appliances, industrial control, electronic instruments, medical equipment, human-machine interface, industrial equipment, EV-charger pile, testing equipment, etc.









A: 深圳市龙岗区横岗荷坳金源工业区金源路39号

T: +86-755-8886 0696 H: www.av-display.com