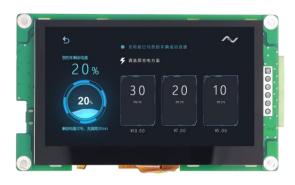

## **High Performance UART TFT Panel**

**SDM-L769043CN-A0-S** is high performance UART serial module with **4.3**" **Capacitive touch panel**, which integrates Cortex-M4 MCU and 2D TFT graphical display accelerators. The main function is to provide UART serial communication, so that the host MCU can easily transfer the content to be displayed to the TFT driver through simple command.