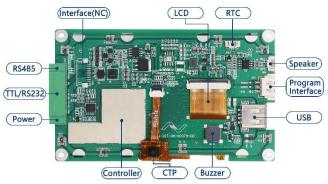

- Build-in M4 MCU, 512KB Flash,512KB SRAM
- Embedded 128Mb Display RAM
- Provide Geometric Graphic feature and 2D graphical display accelerators
- Provide SCI\*3 and SPI\*2 interface
- Assortative UI-Editor software
- Defaulted 480\*272 pixel resolution, support customized under 1280\*1024pixel(included)
- Defaulted 5V DC, support customized power input
- Defaulted 1Gb Flash storage, support customized storage
- Defaulted TTL/RS232 interface, support customized RS485 interface
- Defaulted RTC function, support optional
- Defaulted buzzer function, support optional
- Defaulted DAC audio output, support optional
- Defaulted Capacitive Touch Panel, support customized Resistive Touch Panel
- Support UART, USB2.0/SD card, support USB2.0 upgrade program and SPI data
- Support WIFI/BT module