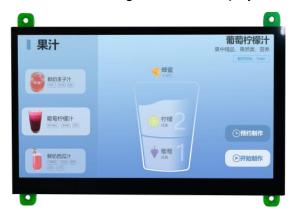

## **Analog Digital Converter Display Module**

ADB-D251043CN-A0-S is digital converter board with 4.3" TFT-LCD and Capacitive Touch Panel, which integrated high performance converted controller. The main function is to change HDMI/VGA input interface to an analog RGB/LVDS display, is the high cost performance HMI total solution.