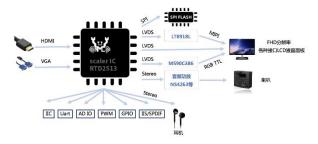

## Application Block Diagram

ADB-D251043CN-A0-S is suit for market segment and embedded application, such as smart parking booth, advertisement machine, Temperature measure machine, POS machine, Robot, medicine machine, ete....