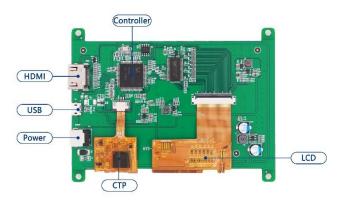

## **Analog Digital Converter Display Module**

ADB-D251043CN-A0-S is digital converter board with 4.3" TFT-LCD and Capacitive Touch Panel, which integrated high performance converted controller. The main function is to change HDMI/VGA input interface to an analog RGB/LVDS display, is the high cost performance HMI total solution.

## **Feature**

- Build-in 8Mbit SPI NOR FLASH
- Compliant HDMI1.4& HDCP1.4
- Embedded Audio DAC, support volume adjustment, headphone output
- Support OSD scrolling, 90/180/270°
- Input: HDMI(Defaulted),VGA(Customized);
  Output: LVDS(Defaulted),RGB(Customized)
- TFT-LCD size: 4.3"(480\*272 pixel, Defaulted), support 4.3~43" Support resolution: 1920\*1200(MAX) pixel
- Defaulted 12 V DC, support customized power input
- Defaulted 4.3" Capacitive Touch panel, Micro
  USB input, support other size or interface